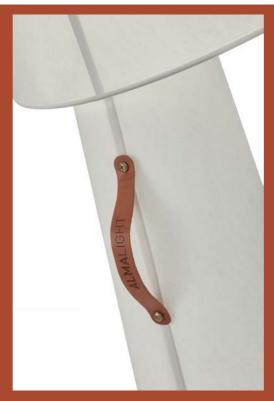

It is made up of a body 180cm high and with a maximum diameter of 70cm, formed by two pieces: the bottom shade and the top shade. The two shades are made of white fabric, an advanced white translucent polyester fiber cloth. Both are mounted on a solid internal metal structure that keeps the whole well cohesive. There is the possibility, on request, of customizing it with other fabrics or even with a corporate pattern. It includes E27 lamp holders both inside the bottom shade (one) and the top shade (two) that can be conveniently dimmed by means of a built-in dimmer switch, and has an original leather handle for us to be able to grab the floor lamp and easily move it from place to place.