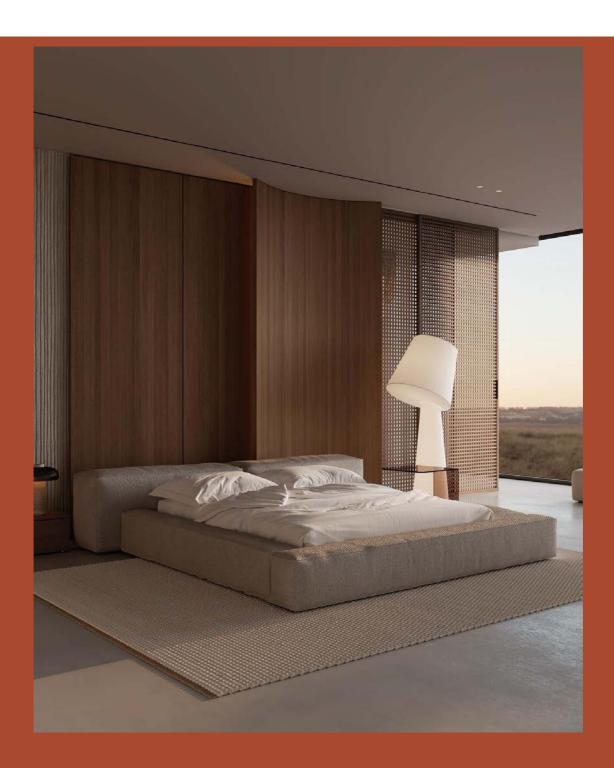

ALMA Light's Big Brother floor lamp is a sure thing for any place. It is a design by Oriol Llahona, a large-format concept that makes an impact in any space in which it is involved. Big Brother has its own personality and brings a striking, luminous, almost human presence, which lights up in its entire width and length, from head to toe.

Big Brother is ideal as a highly decorative complement to a living room, or as a welcome lamp in a retail or hospitality environment.

Get inspired in ALMA Light.com

Get inspired in @Almalightbarcelona

This e-mail has been sent to info@almalight.com, click here to unsubscribe.