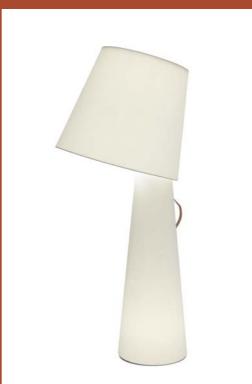

ALMA Light's Big Brother floor lamp is a sure thing for any place. It is a design by Oriol Llahona, a large-format concept that makes an impact in any space in which it is involved. Big Brother has its own personality and brings a striking, luminous, almost human presence, which lights up in its entire width and length, from head to toe.

It is made up of a body 180cm high and with a maximum diameter of 70cm, formed by two pieces: the bottom shade and the top shade. The two shades are made of white fabric, an advanced white translucent polyester fiber cloth. Both are mounted on a solid internal metal structure that keeps the whole well cohesive. There is the possibility, on request, of customizing it with other fabrics or even with a corporate pattern. It includes E27 lamp holders both inside the bottom shade (one) and the top shade (two) that can be conveniently dimmed by means of a built-in dimmer switch, and has an original leather handle for us to be able to grab the floor lamp and easily move it from place to place.