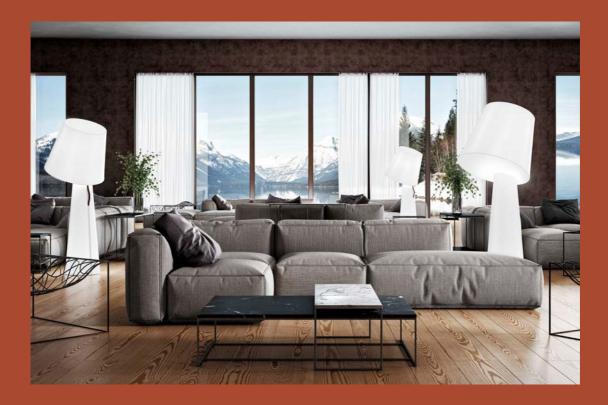

ALMA Light's Big Brother floor lamp is a sure thing for any place. It is a design by Oriol Llahona, a large-format concept that makes an impact in any space in which it is involved. Big Brother has its own personality and brings a striking, luminous, almost human presence, which lights up in its entire width and length, from head to toe.

Big Brother is ideal as a highly decorative complement to a living room, or as a welcome lamp in a retail or hospitality environment.

Get inspired in ALMA Light.com

Get inspired in @Almalightbarcelona

This e-mail has been sent to info@almalight.com, click here to unsubscribe.