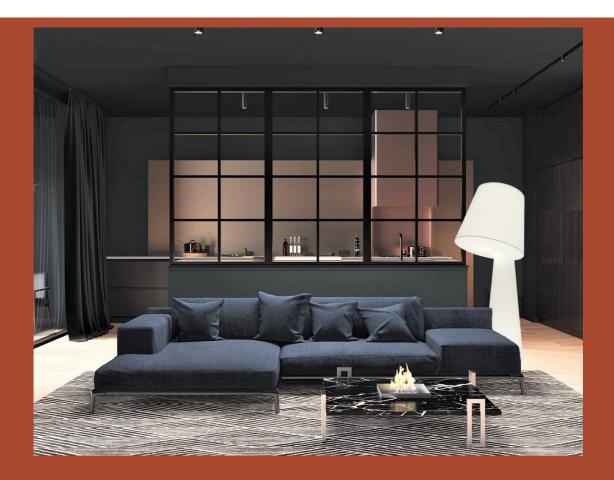

ALMA Light's Big Brother floor lamp is a sure thing for any place. It is a design by Oriol Llahona, a large-format concept that makes an impact in any space in which it is involved. Big Brother has its own personality and brings a striking, luminous, almost human presence, which lights up in its entire width and length, from head to toe.

Big Brother is ideal as a highly decorative complement to a living room, or as a welcome lamp in a retail or hospitality environment.

Get inspired in ALMA Light.com

Get inspired in @Almalightbarcelona

This e-mail has been sent to info@almalight.com, click here to unsubscribe.